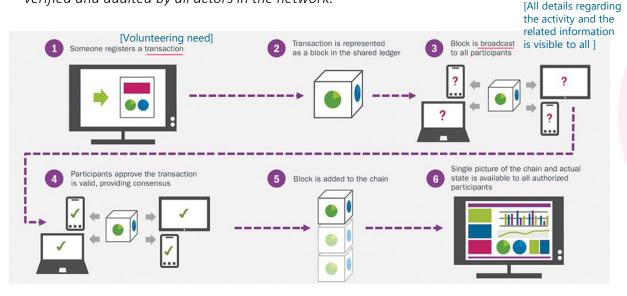

# **BLOCKCHAIN**

"A blockchain is a distributed data structure, that is built linearly over time, and is independently verified and audited by all actors in the network."

Why block chain: Blockchain creates a shared system of record eliminating the need to reconcile disparate ledgers. It is transparent to all the members and the transactions are immutable, even a system administrator cannot delete a transaction. This provides an extremely good opportunity to create a trusted sharable eco system. Makes up for a solid recordkeeping, tracking and tracing solution.