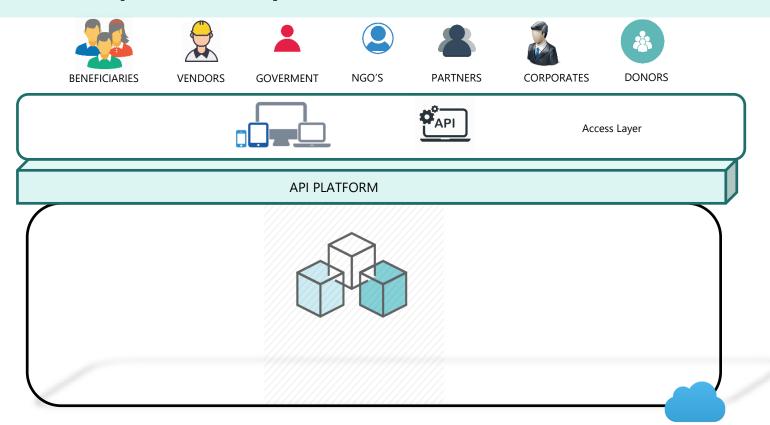

# THE PLATFORM [TECHNOLOGY]

**CLOUD** based modular **API** design technology platform built on **BLOCK CHAIN** technology.

### **KEY PARTNERS**

DONORS
NGO'S
BENEFICIARIES
VENDORS
GOVERNMENT AUTHORITY
PARTNERS
CORPORATE